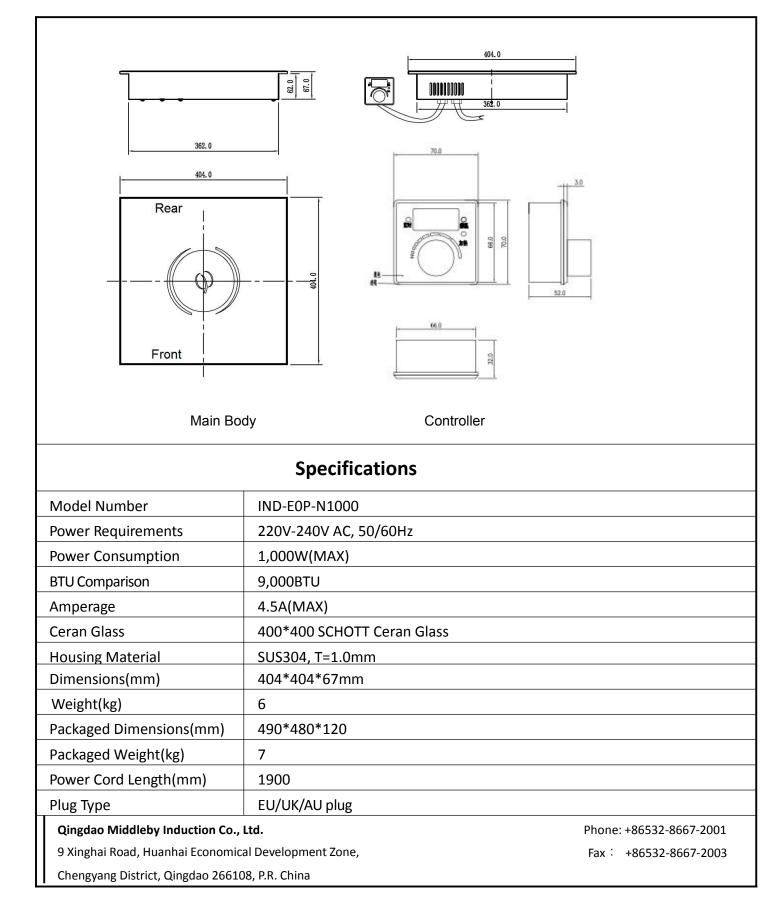

|
| set be          | etween 30 $^\circ C$ to 90 $^\circ C$ .           |          |           |                    |               |
| • 304 S         | tainless steel housing                            |          |           |                    |               |
| • SCHO          | TT 400*400 Ceran glass.                           |          |           |                    |               |
| • Separ         | ate controller.                                   |          |           |                    |               |
| Qingdao Mi      | ddleby Induction Co., Ltd.                        |          |           | Phone: +865        | 532-8667-2001 |
| 9 Xinghai Ro    | ad, Huanhai Economical Development Zone,          |          |           | Fax : +865         | 532-8667-2003 |