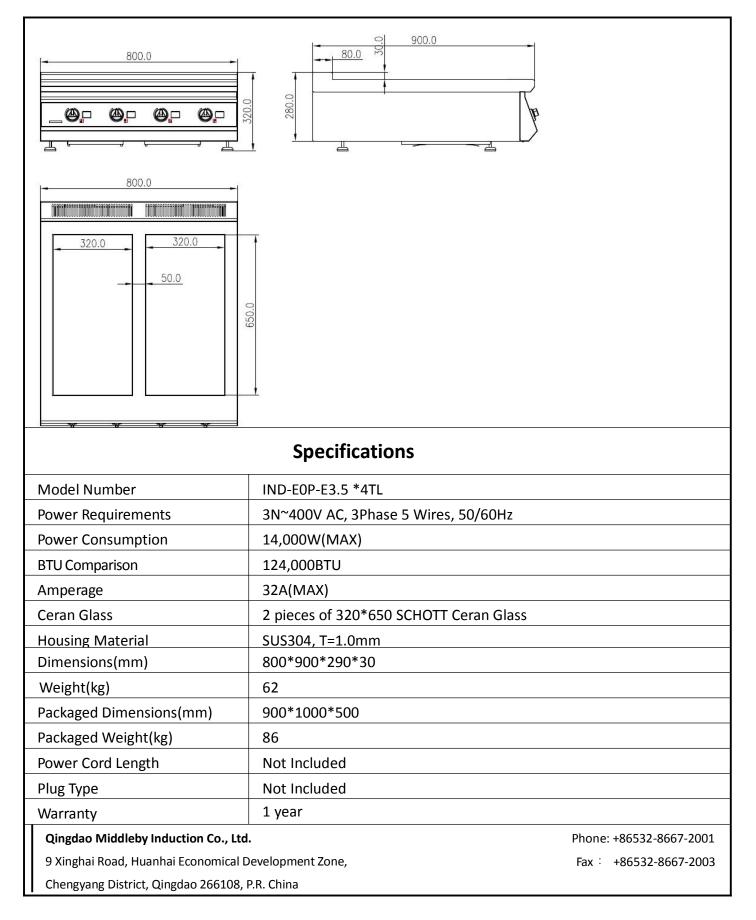

| Product                                                                                                                                                                                                                                                                                | Commercial Induction<br>Quadruple Burners Range (Table Top)                                                                                                                                                        | Quantity                                                                                                 |                                                   | ltem#         |          |  |
|----------------------------------------------------------------------------------------------------------------------------------------------------------------------------------------------------------------------------------------------------------------------------------------|--------------------------------------------------------------------------------------------------------------------------------------------------------------------------------------------------------------------|----------------------------------------------------------------------------------------------------------|---------------------------------------------------|---------------|----------|--|
|                                                                                                                                                                                                                                                                                        |                                                                                                                                                                                                                    |                                                                                                          |                                                   |               |          |  |
| <ul> <li>4 sep<br/>opera</li> <li>Simpl<br/>switch</li> <li>Turn 1<br/>power</li> <li>The L<br/>also in<br/>enabl<br/>proble</li> <li>Each<br/>(maxi</li> <li>Integr</li> <li>Intern<br/>cool</li> <li>Built-i<br/>120m</li> <li>Auton<br/>transr<br/>pan is</li> <li>Auton</li> </ul> | induction burner (hob) is 3500 watts<br>mum output), total 14,000 watts.<br>ral grease filter to ensure clean air intake<br>nal cooling fan to keep internal electronics<br>in pan detection: Minimum pot diameter | <ul> <li>Easy to clean surface</li> <li>Pan character instantly to alle each pan at existence</li> </ul> | ization feature                                   | e measures pa | n almost |  |
| <b>Qingdao Middleby Induction Co., Ltd.</b><br>9 Xinghai Road, Huanhai Economical Development Zone,<br>Chengyang District, Qingdao 266108, P.R. China                                                                                                                                  |                                                                                                                                                                                                                    |                                                                                                          | Phone: +86532-8667-2001<br>Fax : +86532-8667-2003 |               |          |  |